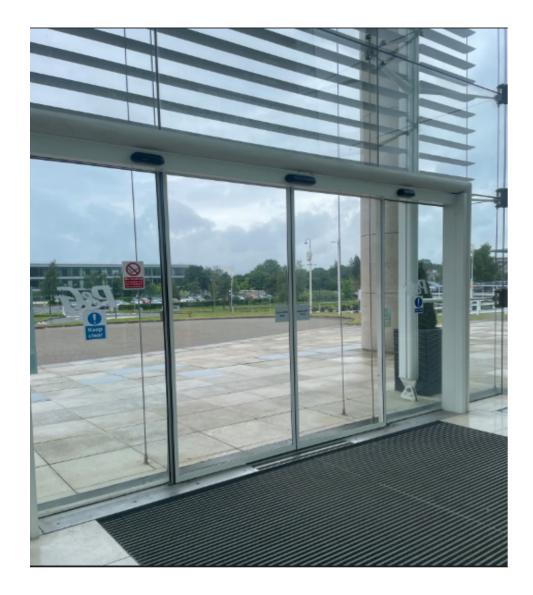

### **Solution**

Protek Secure Systems installed 2 x Record Fine Frame Door Systems with STA 20 headers to provide quick and easy access for everyone entering the office complex.

## **Result**

The slimline profile of the Record Fine Frame Door System in an andodised finish seamlessly integrates into the building's architectural design, offering a highly functional, and visually appealing entrance.